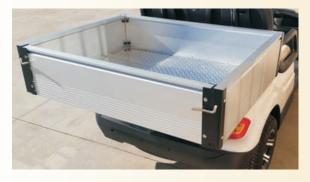

## attiva B2.5

| places:                   | 2                                                      |
|---------------------------|--------------------------------------------------------|
| batteries:                | 6 x 8V, US8VGC standard                                |
| motor:                    | DC 48V – ADC                                           |
| controller:               | curtis 1266A – DC – 275A                               |
| transmission:             | rear axle, 19 spline, ratio 12,31:1                    |
| steering:                 | self compensating single reduction rack and pignon     |
| performances:             |                                                        |
| suggested max speed       | 22 km/h                                                |
| range                     | 70 km                                                  |
| max hill climbing ability | 25%                                                    |
| dimensions:               |                                                        |
| overall                   | 2800mm x 1200mm x 1800mm                               |
| cargo dimension           |                                                        |
| overall                   | 900mm x 1100mm x 240mm                                 |
| ground clearance (empty): | 210mm                                                  |
| turning radius (min):     | 2,9 mt                                                 |
| wheel base                | 1650mm                                                 |
| chassis:                  | galvanized steel frame and powder coated               |
| body:                     | PP impregnated and painted                             |
| suspensions:              |                                                        |
| front                     | Independent suspensions                                |
| rear                      | leaf springs with hydraulic shock absorbers            |
| brakes:                   | Mechanical brakes on rear wheel                        |
| rear                      | Drum                                                   |
| tyres:                    | 205/50 – 10 with aluminum rims                         |
| recommended pressure:     | 1,7 bar (25psi)                                        |
| battery charger:          | included with the vehicle - 48v, 220/230V              |
| basic configuration:      | Includes:                                              |
|                           | reverse buzzer, front and rear lights, horn, direction |
|                           | indicators, rear-view mirrors, one piece plexiglass    |