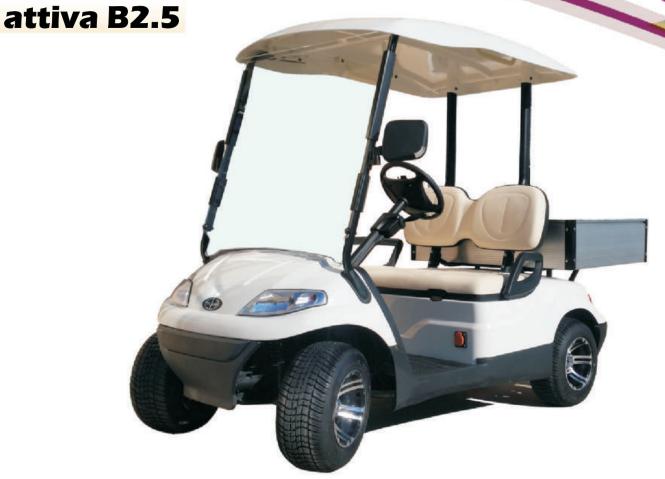

## attiva B2.5

| places:                   | 2                                                      |
|---------------------------|--------------------------------------------------------|
| batteries:                | 6 x 8V, US8VGC standard                                |
| motor:                    | DC 48V – ADC                                           |
| controller:               | curtis 1266A – DC – 275A                               |
| transmission:             | rear axle, 19 spline, ratio 12,31:1                    |
| steering:                 | self compensating single reduction rack and pignon     |
| performances:             |                                                        |
| suggested max speed       | 22 km/h                                                |
| range                     | 70 km                                                  |
| max hill climbing ability | 25%                                                    |
| dimensions:               |                                                        |
| overall                   | 2800mm x 1200mm x 1800mm                               |
| cargo dimension           |                                                        |
| overall                   | 900mm x 1100mm x 240mm                                 |
| ground clearance (empty): | 210mm                                                  |
| turning radius (min):     | 2,9 mt                                                 |
| wheel base                | 1650mm                                                 |
| chassis:                  | galvanized steel frame and powder coated               |
| body:                     | PP impregnated and painted                             |
| suspensions:              |                                                        |
| front                     | Independent suspensions                                |
| rear                      | leaf springs with hydraulic shock absorbers            |
| brakes:                   | Mechanical brakes on rear wheel                        |
| rear                      | Drum                                                   |
| tyres:                    | 205/50 – 10 with aluminum rims                         |
| recommended pressure:     | 1,7 bar (25psi)                                        |
| battery charger:          | included with the vehicle - 48v, 220/230V              |
| basic configuration:      | Includes:                                              |
|                           | reverse buzzer, front and rear lights, horn, direction |
|                           | indicators, rear-view mirrors, one piece plexiglass    |