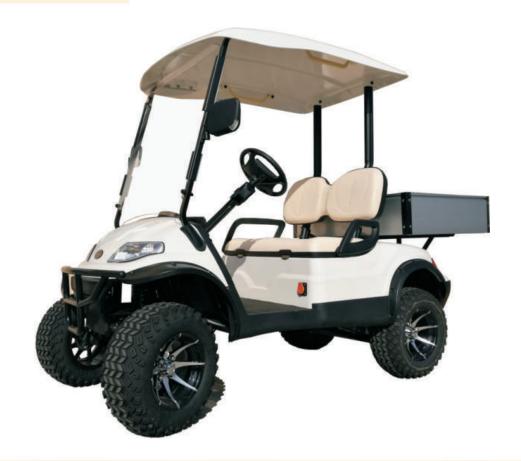

## attiva xtr 2.5

| places:                   | 2                                                                           |
|---------------------------|-----------------------------------------------------------------------------|
| batteries:                | 8 x 6V, US2200                                                              |
|                           | standard                                                                    |
| motor:                    | AC 48V – Mahle Letrika                                                      |
| controller:               | sevcon GEN4 – AC – 450A                                                     |
| transmission:             | rear axle, 19 spline, ratio 12,31:1                                         |
| steering:                 | self compensating single reduction rack and pignon                          |
| performances:             |                                                                             |
| suggested max speed       | 30 km/h                                                                     |
| range                     | 80 km                                                                       |
| max hill climbing ability | 20%                                                                         |
| dimensions:               |                                                                             |
| overall                   | 3000mm x 1400mm x 2150mm                                                    |
| ground clearance (empty): | 350mm                                                                       |
| turning radius (min):     | 3,5 mt                                                                      |
| wheel base                | 1710mm                                                                      |
| chassis:                  | galvanized steel frame and powder coated                                    |
| body:                     | PP impregnated and painted                                                  |
| suspensions:              |                                                                             |
| front                     | Independent suspensions                                                     |
| rear                      | leaf springs with hydraulic shock absorbers                                 |
| brakes:                   | mechanical brake on rear wheels                                             |
| rear                      | drum                                                                        |
| tyres:                    | 22 x 11 – 12 with aluminium rims                                            |
| recommended pressure:     | 2 bar (29psi)                                                               |
| battery charger:          | included with the vehicle - 48v, 220/230V                                   |
|                           | Includes:                                                                   |
| basic configuration:      | reverse buzzer; digital speedometer, front and rear                         |
|                           | lights, horn, direction indicators, rear-view mirrors, one piece plexiglass |