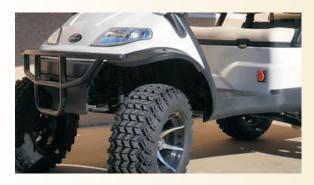

## attiva xtr 2.5

| places:                   | 2                                                                           |
|---------------------------|-----------------------------------------------------------------------------|
| batteries:                | 8 x 6V, US2200                                                              |
|                           | standard                                                                    |
| motor:                    | AC 48V – Mahle Letrika                                                      |
| controller:               | sevcon GEN4 – AC – 450A                                                     |
| transmission:             | rear axle, 19 spline, ratio 12,31:1                                         |
| steering:                 | self compensating single reduction rack and pignon                          |
| performances:             |                                                                             |
| suggested max speed       | 30 km/h                                                                     |
| range                     | 80 km                                                                       |
| max hill climbing ability | 20%                                                                         |
| dimensions:               |                                                                             |
| overall                   | 3000mm x 1400mm x 2150mm                                                    |
| ground clearance (empty): | 350mm                                                                       |
| turning radius (min):     | 3,5 mt                                                                      |
| wheel base                | 1710mm                                                                      |
| chassis:                  | galvanized steel frame and powder coated                                    |
| body:                     | PP impregnated and painted                                                  |
| suspensions:              |                                                                             |
| front                     | Independent suspensions                                                     |
| rear                      | leaf springs with hydraulic shock absorbers                                 |
| brakes:                   | mechanical brake on rear wheels                                             |
| rear                      | drum                                                                        |
| tyres:                    | 22 x 11 – 12 with aluminium rims                                            |
| recommended pressure:     | 2 bar (29psi)                                                               |
| battery charger:          | included with the vehicle - 48v, 220/230V                                   |
|                           | Includes:                                                                   |
| basic configuration:      | reverse buzzer; digital speedometer, front and rear                         |
|                           | lights, horn, direction indicators, rear-view mirrors, one piece plexiglass |