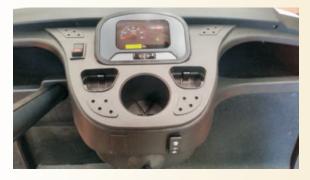

## attiva xtr 2.5

| places:                   | 2                                                                           |
|---------------------------|-----------------------------------------------------------------------------|
| batteries:                | 8 x 6V, US2200                                                              |
|                           | standard                                                                    |
| motor:                    | AC 48V – Mahle Letrika                                                      |
| controller:               | sevcon GEN4 – AC – 450A                                                     |
| transmission:             | rear axle, 19 spline, ratio 12,31:1                                         |
| steering:                 | self compensating single reduction rack and pignon                          |
| performances:             |                                                                             |
| suggested max speed       | 30 km/h                                                                     |
| range                     | 80 km                                                                       |
| max hill climbing ability | 20%                                                                         |
| dimensions:               |                                                                             |
| overall                   | 3000mm x 1400mm x 2150mm                                                    |
| ground clearance (empty): | 350mm                                                                       |
| turning radius (min):     | 3,5 mt                                                                      |
| wheel base                | 1710mm                                                                      |
| chassis:                  | galvanized steel frame and powder coated                                    |
| body:                     | PP impregnated and painted                                                  |
| suspensions:              |                                                                             |
| front                     | Independent suspensions                                                     |
| rear                      | leaf springs with hydraulic shock absorbers                                 |
| brakes:                   | mechanical brake on rear wheels                                             |
| rear                      | drum                                                                        |
| tyres:                    | 22 x 11 – 12 with aluminium rims                                            |
| recommended pressure:     | 2 bar (29psi)                                                               |
| battery charger:          | included with the vehicle - 48v, 220/230V                                   |
|                           | Includes:                                                                   |
| basic configuration:      | reverse buzzer; digital speedometer, front and rear                         |
|                           | lights, horn, direction indicators, rear-view mirrors, one piece plexiglass |